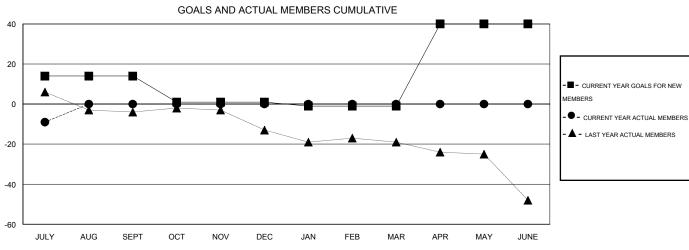

| Members               |                    |                            |                              |                             |  |  |  |  |  |  |
|-----------------------|--------------------|----------------------------|------------------------------|-----------------------------|--|--|--|--|--|--|
| RESULTS FOR 2014-2015 |                    |                            |                              |                             |  |  |  |  |  |  |
| QUARTER               | NEW MEMBER<br>GOAL | ACTUAL TOTAL MEMBERS ADDED | ACTUAL<br>DROPPED<br>MEMBERS | ACTUAL NET<br>GAIN/<br>LOSS |  |  |  |  |  |  |
| JULY/AUG/SEPT         | 14                 | 15                         | 24                           | -9                          |  |  |  |  |  |  |
| OCT/NOV/DEC           | -13                | 0                          | 0                            | 0                           |  |  |  |  |  |  |
| JAN/FEB/MAR           | -2                 | 0                          | 0                            | 0                           |  |  |  |  |  |  |
| APR/MAY/JUNE          | 41                 | 0                          | 0                            | 0                           |  |  |  |  |  |  |